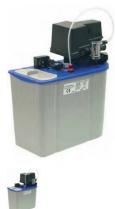

Description the water softener includes: AUTOTROL valve 255/44 220V 50Hz with mixer 0 3/4" AISI 304 stainless steel cylinder capacity 8 L brine container with lid cylinder container salt for regeneration:  $1 \pm 1.5$  kg max flow rate: 1000 L/h salt container capacity: 25 kg size: 245x480x560 mm