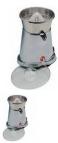

## CHROMIUM PLATED CITRUS SQUEEZER ECO\_38

| Rating: Not Rated Yet  Price:  Variant price modifier:                                                                                                  |
|---------------------------------------------------------------------------------------------------------------------------------------------------------|
| Base price with tax:                                                                                                                                    |
| Price with discount:                                                                                                                                    |
| Salesprice with discount:                                                                                                                               |
| Sales price:                                                                                                                                            |
| Sales price without tax:                                                                                                                                |
| Discount:                                                                                                                                               |
| Tax amount:                                                                                                                                             |
| Ask a question about this product  Manufacturer:                                                                                                        |
|                                                                                                                                                         |
|                                                                                                                                                         |
| Description chromium plated ABS body squeezing part in stainless steel + polycarbonate motor SP2076/900 rpm 230V 50/60Hz 300W dimensions 200x310x340 mm |