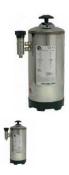

## MANUAL WATER SOFTENER 16 I WITH BYPASS\_426

| Rating: Not Rated Yet  Price: Variant price modifier: |  |
|-------------------------------------------------------|--|
| Base price with tax:                                  |  |
| Price with discount:                                  |  |
| Salesprice with discount:                             |  |
| Sales price:                                          |  |
| Sales price without tax:                              |  |
| Discount:                                             |  |
| Tax amount:                                           |  |
|                                                       |  |
| Ask a question about this product                     |  |
| Manufacturer:                                         |  |

Description AISI 304 stainless steel cylinder capacity 16 I collar and base protection in plastic connections 3/8", dimensions: height 60 cm 0 18.5 cm resin contained 12 litres, salt per regeneration 2 kg water temperature max: 60° C, for espresso machines (4 groups)