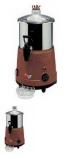

## **EXTRACTABLE HOT CHOCOLATE POT\_48**

| Rating: Not Rated Yet  Price:  Variant price modifier:                                                                         |
|--------------------------------------------------------------------------------------------------------------------------------|
| Base price with tax:                                                                                                           |
| Price with discount:                                                                                                           |
| Salesprice with discount:                                                                                                      |
| Sales price:                                                                                                                   |
| Sales price without tax:                                                                                                       |
| Discount:                                                                                                                      |
| Tax amount:                                                                                                                    |
| Ask a question about this product                                                                                              |
| Manufacturer:                                                                                                                  |
|                                                                                                                                |
| Description in stainless steel - capacity 5 I heating element 750W ventilated motor 230V 50/60Hz 60W dimensions 260x320x500 mm |
| Reviews                                                                                                                        |
| There are yet no reviews for this product.                                                                                     |