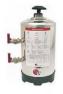

Description plasma welded, resin contained 9 litres salt per regeneration 1.5 kg water temperature max: 60°C for middle-sized dishwashers and water dispensers, espresso machines (3 groups) dimensions: height 500 mm, 0 185 mm