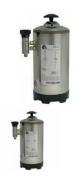

Description AISI 304 stainless steel cylinder capacity 8 I collar and base protection in plastic connections 3/8", dim.: height 40 cm 0 18.5 cm resin contained 5.8 litres, salt per regeneration 1 kg water temperature max: 60° C, espresso machines (2 groups)